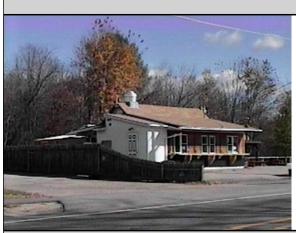

## **Building Exterior Details**

Building Type: TAKE OUT Year Built: 1968

Grade: C Frame Type: WOOD Living Units: 1

**Building Condition:** Average

Roof Cover: ASPHALT SH

Roof Type: GABLE Exterior Wall Type: VINYL

## **Building Area**

Gross Area: 763 sqft Finished Area: 592 sqft Basement Area: 0 sqft Garage Area: 0 sqft

**Detached Garage:** sqft **Basement Garage:** 0 sqft