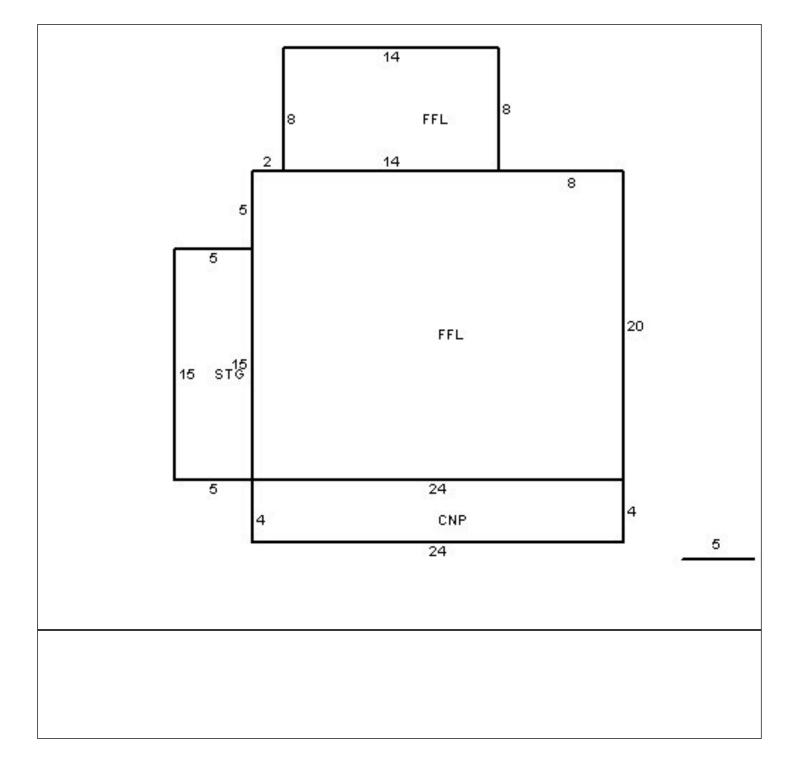

## **Building Area**

Gross Area: 763 sqft Finished Area: 592 sqft Basement Area: 0 sqft Garage Area: 0 sqft

**Detached Garage:** sqft **Basement Garage:** 0 sqft