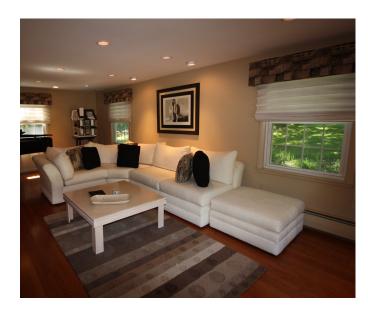

#### Interior:

- 2,054 Square Feet of Updated, Modern Living Space;
  4 Bedroom, 2.5 Bath
- Featuring Large Master Bedroom, w/Master Bath w/ Glass Shower
- · Formal Living Room
- Formal Dining Room w/French Doors
- Eat-in Kitchen w/Ceramic Tile Floor

## **Interior Workings:**

- Central Air Conditioning
- · Oil Fired, Hot Water Baseboard Heat
- Sump Pump, Radon System, 200 Amp Electric

- Family Room w/Working Fireplace
- Laundry on 1st floor
- · Hardwoods on 1st Floor, Carpeting on 2nd Floor
- Modern Décor, Contemporary Light Fixtures
- Unfinished Basement w/Fireplace
- · Outside Access from Basement via Bulkhead
- Alarm System
- Updated Mechanicals, Roof & Windows