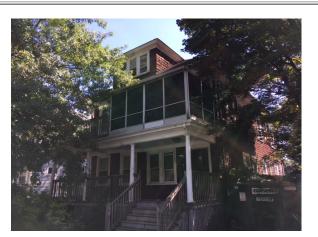

## **Narrative Description**

This property contains 0.132 acres of land mainly classified as TWO FAM with a(n) N/A style building, built about 1920, having N/A exterior and N/A roof cover, with 2 unit(s), 8 total room(s), 4 total bedroom(s), 2 total bath(s), 0 total half bath(s), 0 total 3/4 bath(s).