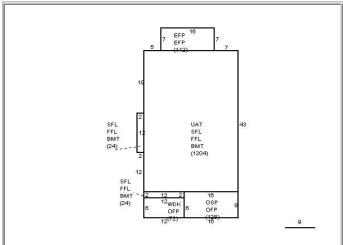

#### Year 2019

Land Area 0.132 acres

Card 1 Value

Building Value 273,200

Xtra Features Value 6,000

Land Value 253,300

Total Value 532,500

## **Narrative Description**

This property contains 0.132 acres of land mainly classified as TWO FAM with a(n) N/A style building, built about 1920, having N/A exterior and N/A roof cover, with 2 unit(s), 8 total room(s), 4 total bedroom(s), 2 total bath(s), 0 total half bath(s), 0 total 3/4 bath(s).