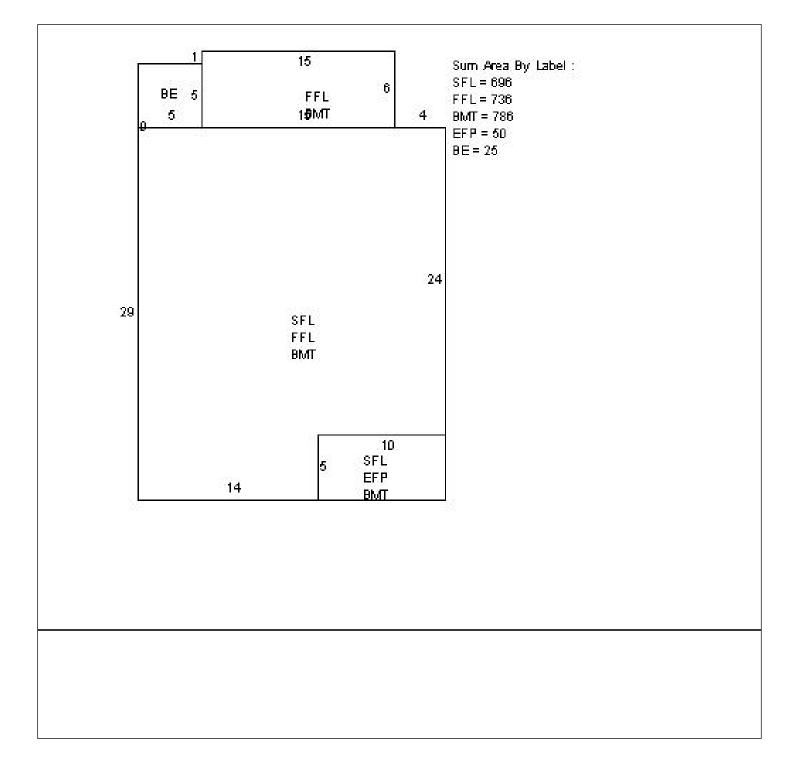

## **Assessment Field Card**

Town of Maynard, Massachusetts

|                                                                                                                                                                                                                                                                                                                                                         | Parcel Information                                                                                                                                                                                 |
|---------------------------------------------------------------------------------------------------------------------------------------------------------------------------------------------------------------------------------------------------------------------------------------------------------------------------------------------------------|----------------------------------------------------------------------------------------------------------------------------------------------------------------------------------------------------|
| NO PHOTO<br>AVAILABLE                                                                                                                                                                                                                                                                                                                                   | Address: 5 MCKINLEY ST<br>Map-Lot: 020.0-0000-0144.0<br>Patriot Account #: 3184<br>Owner: MARIANI EDMUND & DORIS R<br>Co-Owner:<br>Mailing Address: 24 SULLIVAN DR<br>ALLENSTOWN, NH 03275         |
| Building Exterior Details                                                                                                                                                                                                                                                                                                                               | General Information                                                                                                                                                                                |
| Building Type: CONVENTIONAL<br>Year Built: 1900<br>Grade: AG<br>Frame Type: WD<br>Living Units:<br>Building Condition: Average<br>Roof Cover: ASPHALT-SHNG<br>Roof Type: GAMBREL<br>Exterior Wall Type: VINYL<br>Pool: False                                                                                                                            | Total Acres: 0.10927<br>Land Use Code: 101<br>Neighborhood Code:<br>Owner Occupied: N<br>Condo Name:<br>Condo Unit:<br>Zone: GR<br>Utility Code 1: PUBL<br>Utility Code 2: SEWE<br>Utility Code 3: |
| Building Area                                                                                                                                                                                                                                                                                                                                           | Sale Information                                                                                                                                                                                   |
| Gross Area: 2107 sqft<br>Finished Area: 1360 sqft<br>Basement Area: 722 sqft<br>Garage Area: 0 sqft<br>Detached Garage: sqft<br>Basement Garage: 0 sqft                                                                                                                                                                                                 | Sale Date: 1/1/1900<br>Sale Price: \$ 0<br>Book/Page: 10472-401<br>Grantor (Seller):                                                                                                               |
| Building Interior                                                                                                                                                                                                                                                                                                                                       | Assessed Value                                                                                                                                                                                     |
| No. Total Rooms: 6<br>No. Bedrooms: 3<br>No. Full Baths: 1<br>No. Half Baths: 0<br>Bath Rating: AVER<br>No. Kitchens: 1<br>Kitchen Rating: AVER<br>Building Framing: WD<br>Interior Wall Type: PLASTER<br>Fireplaces: 0<br>Solar Hot Water: False<br>Central Vac: False<br>Floor Type: HARDWOOD<br>Heat Type: STEAM<br>Heat Fuel: OIL<br>Percent A/C: 0 | Assessed Yard Value: \$ 4800<br>Assessed Land Value: \$ 182000<br>Assessed Bldg Value: \$162100<br>Total Assessed Value: \$348900                                                                  |