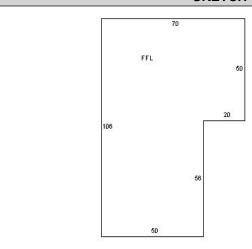

## CAI Property Card Town of Bellingham, MA

| GENERAL PROPERTY INFORMATION           | BUILDING EXTERIOR               |
|----------------------------------------|---------------------------------|
| LOCATION: 85 HARTFORD AV               | BUILDING STYLE: REPAIR GAR      |
| ACRES: 4                               | UNITS: 1                        |
| PARCEL ID: 0023-0074-0000              | YEAR BUILT: 1965                |
| LAND USE CODE: 3380                    | FRAME: CONCRETE                 |
| CONDO COMPLEX:                         | EXTERIOR WALL COVER: CONC BLOCK |
| OWNER: JOHN'S USED AUTOS & PARTS LLC   | ROOF STYLE: FLAT                |
| CO - OWNER:                            | ROOF COVER: METAL               |
| MAILING ADDRESS: 8 CAPE RD             | BUILDING INTERIOR               |
| MENDON, MA 01756                       | INTERIOR WALL: MINIMUM          |
| ZONING: BUS2                           | FLOOR COVER: CONCRETE           |
| PATRIOT ACCOUNT #: 1083                | HEAT TYPE: UNIT HTRS            |
| SALE INFORMATION                       | FUEL TYPE: OIL                  |
| SALE DATE: 12/10/2012                  | PERCENT A/C: 0                  |
| BOOK & PAGE: 30777-232                 | # OF ROOMS: 0                   |
| SALE PRICE: \$700,000                  | # OF BEDROOMS: 0                |
| SALE DESCRIPTION: N                    | # OF FULL BATHS: 0              |
| SELLER: RUDOLPH A DACRI IRREV GIFT TRU | # OF HALF BATHS: 1              |
| PRINCIPAL BUILDING AREAS               | # OF ADDITIONAL FIXTURES: 0     |
| GROSS BUILDING AREA: 6,300             | # OF KITCHENS: 0                |
| FINISHED BUILDING AREA: 6,300          | # OF FIREPLACES: 0              |
| BASEMENT AREA: 0                       | # OF METAL FIREPLACES: 0        |
| # OF PRINCIPAL BUILDINGS: 1            | # OF BASEMENT GARAGES: 0        |
| ASSESSED VALUES                        |                                 |
| LAND: \$637,000                        |                                 |
| YARD: \$11,900                         |                                 |
| <b>BUILDING:</b> \$88,600              |                                 |
| TOTAL: \$737,500                       |                                 |
| SKETCH                                 | РНОТО                           |
| 70                                     |                                 |